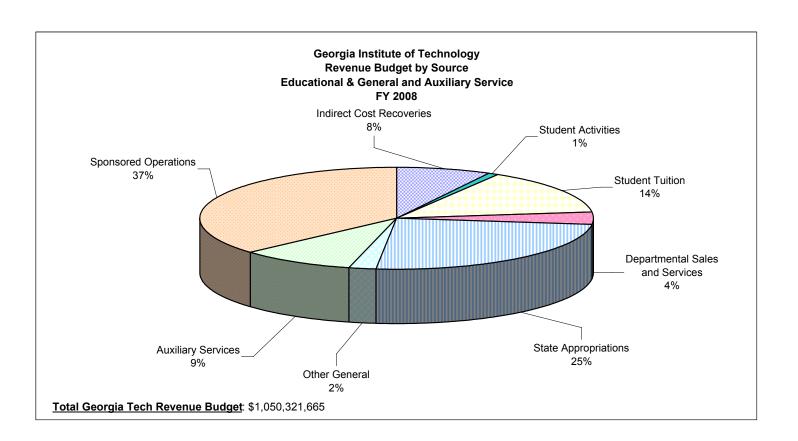

The major source of revenue for Georgia Tech is sponsored funding from grants and contracts, followed by state appropriations and student tuition, as summarized below. The category Departmental Sales and Services (DSS) represents revenue generated by departments for services provided to the public, corporations, and other Georgia Tech departments. DSS includes revenue from non-credit, professional (continuing) education courses.

| Georgia Tech Revenue by Source<br>Fiscal 2008 Budget (millions of dollars) |           |      |  |  |  |  |  |
|----------------------------------------------------------------------------|-----------|------|--|--|--|--|--|
| Sponsored Operations - Grants & Contracts                                  | \$384.3   | 37%  |  |  |  |  |  |
| State Appropriations                                                       | 259.2     | 25%  |  |  |  |  |  |
| Student Tuition                                                            | 150.4     | 14%  |  |  |  |  |  |
| Indirect Cost Recoveries - Grants & Contracts                              | 80.7      | 8%   |  |  |  |  |  |
| Departmental Sales and Services                                            | 43.1      | 4%   |  |  |  |  |  |
| Other Revenue                                                              | 32.9      | 3%   |  |  |  |  |  |
| Total Educational and General Revenue                                      | \$950.6   | 91%  |  |  |  |  |  |
| Auxiliary Services                                                         | \$99.7    | 9%   |  |  |  |  |  |
| Total Georgia Tech Revenue                                                 | \$1,050.3 | 100% |  |  |  |  |  |