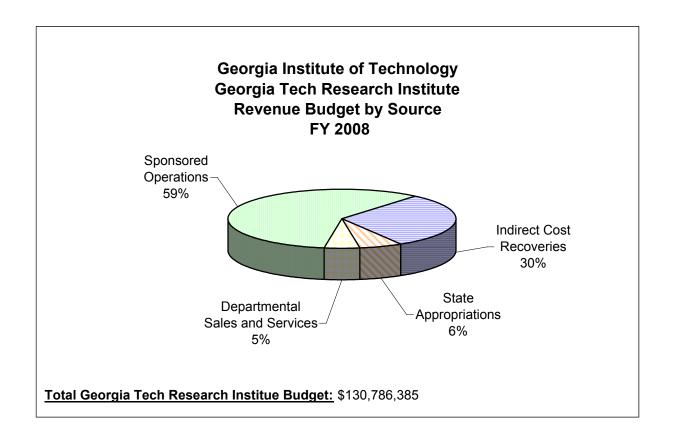

#### Georgia Institute of Technology FY 2008 Budget Total Institute

|                                 | General Operations     |                             |                    |                  |                         |                        |                                  |                          |                         |                       |               |
|---------------------------------|------------------------|-----------------------------|--------------------|------------------|-------------------------|------------------------|----------------------------------|--------------------------|-------------------------|-----------------------|---------------|
|                                 | State<br>Appropriation | Indirect Cost<br>Recoveries | Student<br>Tuition | Other<br>General | Sub-Total<br>(Gen Oper) | Research<br>Consortium | Special<br>Funding<br>Initiative | Dept Sales &<br>Services | Sponsored<br>Operations | Other<br>(StdAct/Aux) | Total Budget  |
| Revenue                         |                        |                             |                    |                  |                         |                        |                                  |                          |                         |                       |               |
| Education & General             |                        |                             |                    |                  |                         |                        |                                  |                          |                         |                       |               |
| Resident Instruction            |                        |                             |                    |                  |                         |                        |                                  |                          |                         |                       |               |
| Resident Instruction            | 225,628,986            | 39,975,000                  | 150,454,494        | 20,050,000       | 436,108,480             | 9,955,999              | 631,882                          | 23,407,600               | 300,000,000             |                       | 770,103,961   |
| Distance Learning/Prof Educ     |                        |                             |                    |                  |                         |                        |                                  | 11,592,400               |                         |                       | 11,592,400    |
| Total Resident Instruction      | 225,628,986            | 39,975,000                  | 150,454,494        | 20,050,000       | 436,108,480             | 9,955,999              | 631,882                          | 35,000,000               | 300,000,000             |                       | 781,696,361   |
| Georgia Tech Research Institute | 7,868,427              | 39,505,722                  |                    | 227,387          | 47,601,536              |                        |                                  | 6,715,113                | 76,469,736              |                       | 130,786,385   |
| Enterprise Innovation Institute | 15,099,712             | 1,175,000                   |                    | 2,425,000        | 18,699,712              |                        |                                  | 1,400,000                | 7,875,000               |                       | 27,974,712    |
| Student Activities              |                        |                             |                    |                  |                         |                        |                                  |                          |                         | 10,110,501            | 10,110,501    |
| Total Education & General       | 248,597,125            | 80,655,722                  | 150,454,494        | 22,702,387       | 502,409,728             | 9,955,999              | 631,882                          | 43,115,113               | 384,344,736             | 10,110,501            | 950,567,959   |
|                                 |                        |                             |                    |                  |                         |                        |                                  |                          |                         |                       |               |
| Auxiliary Enterprises           |                        |                             |                    |                  |                         |                        |                                  |                          |                         | 99,753,706            | 99,753,706    |
| Total Revenue                   | 248,597,125            | 80,655,722                  | 150,454,494        | 22,702,387       | 502,409,728             | 9,955,999              | 631,882                          | 43,115,113               | 384,344,736             | 109,864,207           | 1,050,321,665 |
|                                 |                        |                             |                    |                  |                         |                        |                                  |                          |                         |                       |               |
| Expenditures                    |                        |                             |                    |                  |                         |                        |                                  |                          |                         |                       |               |
| Education & General             |                        |                             |                    |                  |                         |                        |                                  |                          |                         |                       |               |
| Resident Instruction            |                        |                             |                    |                  |                         |                        |                                  |                          |                         |                       |               |
| Resident Instruction            | 225,628,986            | 39,975,000                  | 150,454,494        | 20,050,000       | 436,108,480             | 9,955,999              | 631,882                          | 23,405,460               | 300,000,000             |                       | 770,101,821   |
| Distance Learning/Prof Educ     |                        |                             |                    |                  |                         |                        |                                  | 11,594,540               |                         |                       | 11,594,540    |
| Resident Instruction (w/ DLPE)  | 225,628,986            | 39,975,000                  | 150,454,494        | 20,050,000       | 436,108,480             | 9,955,999              | 631,882                          | 35,000,000               | 300,000,000             |                       | 781,696,361   |
| Georgia Tech Research Institute | 7,868,427              | 39,505,722                  |                    | 227,387          | 47,601,536              |                        |                                  | 6,715,113                | 76,469,736              |                       | 130,786,385   |
| Enterprise Innovation Institute | 15,099,712             | 1,175,000                   |                    | 2,425,000        | 18,699,712              |                        |                                  | 1,400,000                | 7,875,000               |                       | 27,974,712    |
| Student Activities              |                        |                             |                    |                  |                         |                        |                                  |                          |                         | 10,110,501            | 10,110,501    |
| Total Education & General       | 248,597,125            | 80,655,722                  | 150,454,494        | 22,702,387       | 502,409,728             | 9,955,999              | 631,882                          | 43,115,113               | 384,344,736             | 10,110,501            | 950,567,959   |
|                                 |                        |                             |                    | •                | •                       | -                      |                                  | -                        | •                       | -                     |               |
| A A                             |                        |                             |                    |                  |                         |                        |                                  |                          |                         | 00 077 500            | 00.077.500    |
| Aux Auxiliary Enterprises       |                        |                             |                    |                  |                         |                        |                                  |                          |                         | 83,977,508            | 83,977,508    |
| Total Expenditures              | 248,597,125            | 80,655,722                  | 150,454,494        | 22,702,387       | 502,409,728             | 9,955,999              | 631,882                          | 43,115,113               | 384,344,736             | 94,088,009            | 1,034,545,467 |

#### Georgia Institute of Technology Summary Revenue Budget by Unit Educational & General and Auxliary Services

|                                 | FY:             | FY 2007        |                 |  |
|---------------------------------|-----------------|----------------|-----------------|--|
|                                 | Original Budget | Amended Budget | Original Budget |  |
| Revenue By Unit                 |                 |                |                 |  |
| Educational & General           |                 |                |                 |  |
| Resident Instruction            | 736,754,000     | 751,893,130    | 781,696,361     |  |
| Georgia Tech Research Institute | 130,466,440     | 139,259,358    | 130,786,385     |  |
| Enterprise Innovation Institute | 27,447,215      | 26,909,753     | 27,974,712      |  |
| Student Activities              | 9,277,562       | 10,818,314     | 10,110,501      |  |
| Total Educational & General     | 903,945,217     | 928,880,555    | 950,567,959     |  |
| Auxiliary Services              | 82,382,224      | 87,427,819     | 99,753,706      |  |
| Total Revenue Budget by Unit    | 986,327,441     | 1,016,308,374  | 1,050,321,665   |  |