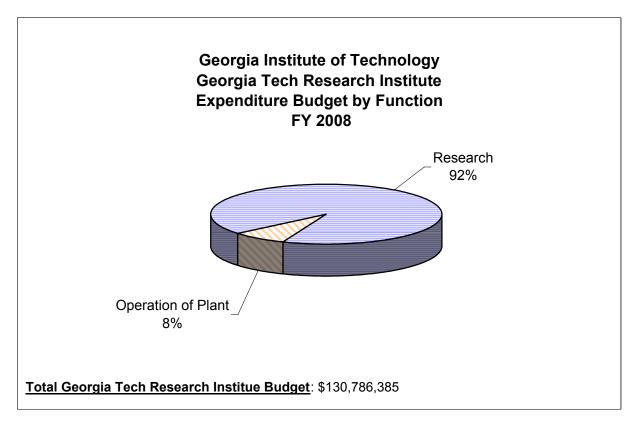

## Georgia Institute of Technology Expenditure Budget by Function Educational & General and Auxiliary Services

|                                       | FY 2007         |                   |  |
|---------------------------------------|-----------------|-------------------|--|
|                                       | Original Budget | Amended<br>Budget |  |
| Educational & General                 |                 |                   |  |
| Resident Instruction                  |                 |                   |  |
| Instruction                           | 196,864,814     | 172,308,244       |  |
| Research                              | 300,845,008     | 338,259,937       |  |
| Public Service                        | 1,302,752       | 6,317,831         |  |
| Academic Support                      | 43,002,955      | 40,867,877        |  |
| Student Services                      | 19,350,075      | 18,838,568        |  |
| Institutional Support                 | 51,074,933      | 48,418,174        |  |
| Operation of Plant                    | 124,313,463     | 82,544,590        |  |
| Scholarships & Fellowships            |                 | 35,000,000        |  |
| Total Resident Instruction            | 736,754,000     | 742,555,221       |  |
| Georgia Tech Research Institute       |                 |                   |  |
| Research                              | 120,266,440     | 129,059,358       |  |
| Operation of Plant                    | 10,200,000      | 10,200,000        |  |
| Total Georgia Tech Research Institute | 130,466,440     | 139,259,358       |  |
| Enterprise Innovation Institute       |                 |                   |  |
| Research                              | 7,070,767       | 6,508,141         |  |
| Public Service                        | 20,376,448      | 20,401,612        |  |
| Total Enterprise Innovation Institute | 27,447,215      | 26,909,753        |  |
| Student Activities                    |                 |                   |  |
| Student Services                      | 9,277,562       | 10,818,314        |  |
| Total Student Activities              | 9,277,562       | 10,818,314        |  |
| Total Educational & General           |                 |                   |  |
| Instruction                           | 196,864,814     | 172,308,244       |  |
| Research                              | 428,182,215     | 473,827,436       |  |
| Public Service                        | 21,679,200      | 26,719,443        |  |
| Academic Support                      | 43,002,955      | 40,867,877        |  |
| Student Services                      | 28,627,637      | 29,656,882        |  |
| Institutional Support                 | 51,074,933      | 48,418,174        |  |
| Operation of Plant                    | 134,513,463     | 92,744,590        |  |
| Scholarships & Fellowships            |                 | 35,000,000        |  |
| Total Educational & General           | 903,945,217     | 919,542,646       |  |

| FY 2008        |             |           |             |              |                |  |  |
|----------------|-------------|-----------|-------------|--------------|----------------|--|--|
| Total Original | Personal    |           | Operating   | Carriana ant | Total Non-Pers |  |  |
| Budget         | Services    | Travel    | Supplies    | Equipment    | Svcs           |  |  |
|                |             |           |             |              |                |  |  |
| 194,307,100    | 159,330,834 | 1,132,379 | 30,335,159  | 3,508,728    | 34,976,266     |  |  |
| 334,996,175    | 225,684,444 | 3,022,076 | 84,926,257  | 21,363,398   | 109,311,731    |  |  |
| 6,950,492      | 6,123,111   | 7,500     | 714,881     | 105,000      | 827,381        |  |  |
| 45,939,240     | 35,652,906  | 297,767   | 4,151,890   | 5,836,677    | 10,286,334     |  |  |
| 19,871,374     | 17,763,557  | 95,557    | 1,810,569   | 201,691      | 2,107,817      |  |  |
| 59,071,320     | 48,552,211  | 212,420   | 10,217,345  | 89,344       | 10,519,109     |  |  |
| 85,560,660     | 22,893,107  | 65,020    | 62,327,213  | 275,320      | 62,667,553     |  |  |
| 35,000,000     |             |           | 35,000,000  |              | 35,000,000     |  |  |
| 781,696,361    | 516,000,170 | 4,832,719 | 229,483,314 | 31,380,158   | 265,696,191    |  |  |
|                |             |           |             |              |                |  |  |
| 120,586,385    | 85,482,416  | 4,067,944 | 26,466,082  | 4,569,943    | 35,103,969     |  |  |
| 10,200,000     | 1,612,000   | 30,000    | 8,308,000   | 250,000      | 8,588,000      |  |  |
| 130,786,385    | 87,094,416  | 4,097,944 | 34,774,082  | 4,819,943    | 43,691,969     |  |  |
|                |             |           |             |              |                |  |  |
| 6,157,545      | 4,455,163   | 41,000    | 1,641,382   | 20,000       | 1,702,382      |  |  |
| 21,817,167     | 11,149,345  | 389,039   | 10,178,783  | 100,000      | 10,667,822     |  |  |
| 27,974,712     | 15,604,508  | 430,039   | 11,820,165  | 120,000      | 12,370,204     |  |  |
|                |             |           |             |              |                |  |  |
| 10,110,501     | 3,019,410   | 89,657    | 4,501,434   | 2,500,000    | 7,091,091      |  |  |
| 10,110,501     | 3,019,410   | 89,657    | 4,501,434   | 2,500,000    | 20,221,002     |  |  |
|                |             |           |             |              |                |  |  |
| 194,307,100    | 159,330,834 | 1,132,379 | 30,335,159  | 3,508,728    | 34,976,266     |  |  |
| 461,740,105    | 315,622,023 | 7,131,020 | 113,033,721 | 25,953,341   | 146,118,082    |  |  |
| 28,767,659     | 17,272,456  | 396,539   | 10,893,664  | 205,000      | 11,495,203     |  |  |
| 45,939,240     | 35,652,906  | 297,767   | 4,151,890   | 5,836,677    | 10,286,334     |  |  |
| 29,981,875     | 20,782,967  | 185,214   | 6,312,003   | 2,701,691    | 9,198,908      |  |  |
| 59,071,320     | 48,552,211  | 212,420   | 10,217,345  | 89,344       | 10,519,109     |  |  |
| 95,760,660     | 24,505,107  | 95,020    | 70,635,213  | 525,320      | 71,255,553     |  |  |
| 35,000,000     |             |           | 35,000,000  |              | 35,000,000     |  |  |
| 950,567,959    | 621,718,504 | 9,450,359 | 280,578,995 | 38,820,101   | 328,849,455    |  |  |