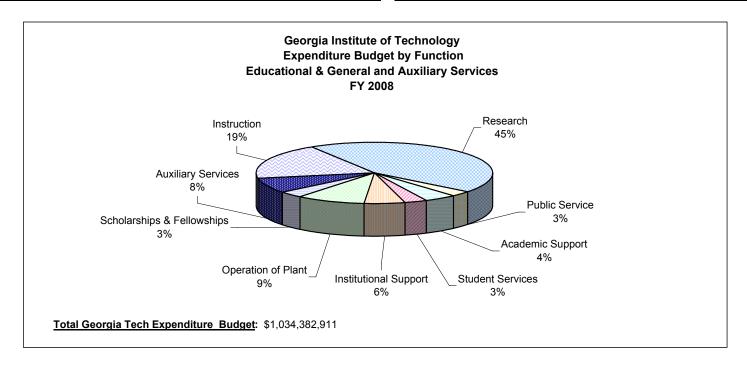

#### **Expenditures**

Georgia Tech's expenditure budget is broken down by the following functional categories:

| Georgia Tech Expenditures by Function Fiscal 2008 Budget (millions of dollars) |           |      |  |  |  |  |  |  |
|--------------------------------------------------------------------------------|-----------|------|--|--|--|--|--|--|
| Academic Areas:                                                                |           |      |  |  |  |  |  |  |
| Instruction                                                                    | \$194.3   | 19%  |  |  |  |  |  |  |
| Research                                                                       | 461.7     | 45%  |  |  |  |  |  |  |
| Public Service                                                                 | 28.8      | 3%   |  |  |  |  |  |  |
| Academic Support                                                               | 45.9      | 4%   |  |  |  |  |  |  |
| Scholarships & Fellowships                                                     | 35.0      | 3%   |  |  |  |  |  |  |
| Subtotal - Academic Areas                                                      | \$765.8   | 74%  |  |  |  |  |  |  |
| Student and Campus Support Areas:                                              |           |      |  |  |  |  |  |  |
| Student Services                                                               | \$30.0    | 3%   |  |  |  |  |  |  |
| Institutional Support                                                          | 59.1      | 6%   |  |  |  |  |  |  |
| Operation of Plant                                                             | 95.8      | 9%   |  |  |  |  |  |  |
| Auxiliary Services                                                             | 84.0      | 8%   |  |  |  |  |  |  |
| Subtotal - Support Areas                                                       | \$268.8   | 26%  |  |  |  |  |  |  |
| Total Expenditures                                                             | \$1,034.5 | 100% |  |  |  |  |  |  |