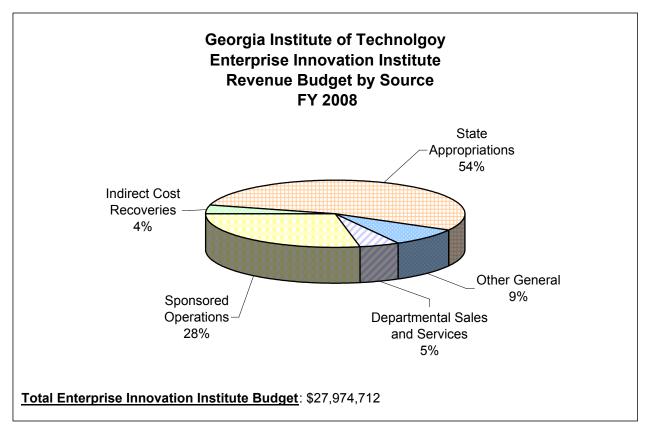

#### Georgia Institute of Technology FY 2008 Budget Total Institute

|                                 | General Operations     |                             |                    |                  |                         |                        |                                  |                          |                         |                       |               |
|---------------------------------|------------------------|-----------------------------|--------------------|------------------|-------------------------|------------------------|----------------------------------|--------------------------|-------------------------|-----------------------|---------------|
|                                 | State<br>Appropriation | Indirect Cost<br>Recoveries | Student<br>Tuition | Other<br>General | Sub-Total<br>(Gen Oper) | Research<br>Consortium | Special<br>Funding<br>Initiative | Dept Sales &<br>Services | Sponsored<br>Operations | Other<br>(StdAct/Aux) | Total Budget  |
| Revenue                         |                        |                             |                    |                  |                         |                        |                                  |                          |                         |                       |               |
| Education & General             |                        |                             |                    |                  |                         |                        |                                  |                          |                         |                       |               |
| Resident Instruction            |                        |                             |                    |                  |                         |                        |                                  |                          |                         |                       |               |
| Resident Instruction            | 225,628,986            | 39,975,000                  | 150,454,494        | 20,050,000       | 436,108,480             | 9,955,999              | 631,882                          | 23,407,600               | 300,000,000             |                       | 770,103,961   |
| Distance Learning/Prof Educ     |                        |                             |                    |                  |                         |                        |                                  | 11,592,400               |                         |                       | 11,592,400    |
| Total Resident Instruction      | 225,628,986            | 39,975,000                  | 150,454,494        | 20,050,000       | 436,108,480             | 9,955,999              | 631,882                          | 35,000,000               | 300,000,000             |                       | 781,696,361   |
| Georgia Tech Research Institute | 7,868,427              | 39,505,722                  |                    | 227,387          | 47,601,536              |                        |                                  | 6,715,113                | 76,469,736              |                       | 130,786,385   |
| Enterprise Innovation Institute | 15,099,712             | 1,175,000                   |                    | 2,425,000        | 18,699,712              |                        |                                  | 1,400,000                | 7,875,000               |                       | 27,974,712    |
| Student Activities              |                        |                             |                    |                  |                         |                        |                                  |                          |                         | 10,110,501            | 10,110,501    |
| Total Education & General       | 248,597,125            | 80,655,722                  | 150,454,494        | 22,702,387       | 502,409,728             | 9,955,999              | 631,882                          | 43,115,113               | 384,344,736             | 10,110,501            | 950,567,959   |
|                                 |                        |                             |                    |                  |                         |                        |                                  |                          |                         |                       |               |
| Auxiliary Enterprises           |                        |                             |                    |                  |                         |                        |                                  |                          |                         | 99,753,706            | 99,753,706    |
| Total Revenue                   | 248,597,125            | 80,655,722                  | 150,454,494        | 22,702,387       | 502,409,728             | 9,955,999              | 631,882                          | 43,115,113               | 384,344,736             | 109,864,207           | 1,050,321,665 |
|                                 |                        |                             |                    |                  |                         |                        |                                  |                          |                         |                       |               |
| Expenditures                    |                        |                             |                    |                  |                         |                        |                                  |                          |                         |                       |               |
| Education & General             |                        |                             |                    |                  |                         |                        |                                  |                          |                         |                       |               |
| Resident Instruction            |                        |                             |                    |                  |                         |                        |                                  |                          |                         |                       |               |
| Resident Instruction            | 225,628,986            | 39,975,000                  | 150,454,494        | 20,050,000       | 436,108,480             | 9,955,999              | 631,882                          | 23,405,460               | 300,000,000             |                       | 770,101,821   |
| Distance Learning/Prof Educ     |                        |                             |                    |                  |                         |                        |                                  | 11,594,540               |                         |                       | 11,594,540    |
| Resident Instruction (w/ DLPE)  | 225,628,986            | 39,975,000                  | 150,454,494        | 20,050,000       | 436,108,480             | 9,955,999              | 631,882                          | 35,000,000               | 300,000,000             |                       | 781,696,361   |
| Georgia Tech Research Institute | 7,868,427              | 39,505,722                  |                    | 227,387          | 47,601,536              |                        |                                  | 6,715,113                | 76,469,736              |                       | 130,786,385   |
| Enterprise Innovation Institute | 15,099,712             | 1,175,000                   |                    | 2,425,000        | 18,699,712              |                        |                                  | 1,400,000                | 7,875,000               |                       | 27,974,712    |
| Student Activities              |                        |                             |                    |                  |                         |                        |                                  |                          |                         | 10,110,501            | 10,110,501    |
| Total Education & General       | 248,597,125            | 80,655,722                  | 150,454,494        | 22,702,387       | 502,409,728             | 9,955,999              | 631,882                          | 43,115,113               | 384,344,736             | 10,110,501            | 950,567,959   |
|                                 |                        |                             |                    | •                | •                       | -                      |                                  | -                        | •                       | -                     |               |
| A A                             |                        |                             |                    |                  |                         |                        |                                  |                          |                         | 00 077 500            | 00.077.500    |
| Aux Auxiliary Enterprises       |                        |                             |                    |                  |                         |                        |                                  |                          |                         | 83,977,508            | 83,977,508    |
| Total Expenditures              | 248,597,125            | 80,655,722                  | 150,454,494        | 22,702,387       | 502,409,728             | 9,955,999              | 631,882                          | 43,115,113               | 384,344,736             | 94,088,009            | 1,034,545,467 |

#### Georgia Institute of Technology Summary Revenue Budget by Unit Educational & General and Auxliary Services

|                                 | FY:             | FY 2007        |                 |  |
|---------------------------------|-----------------|----------------|-----------------|--|
|                                 | Original Budget | Amended Budget | Original Budget |  |
| Revenue By Unit                 |                 |                |                 |  |
| Educational & General           |                 |                |                 |  |
| Resident Instruction            | 736,754,000     | 751,893,130    | 781,696,361     |  |
| Georgia Tech Research Institute | 130,466,440     | 139,259,358    | 130,786,385     |  |
| Enterprise Innovation Institute | 27,447,215      | 26,909,753     | 27,974,712      |  |
| Student Activities              | 9,277,562       | 10,818,314     | 10,110,501      |  |
| Total Educational & General     | 903,945,217     | 928,880,555    | 950,567,959     |  |
| Auxiliary Services              | 82,382,224      | 87,427,819     | 99,753,706      |  |
| Total Revenue Budget by Unit    | 986,327,441     | 1,016,308,374  | 1,050,321,665   |  |