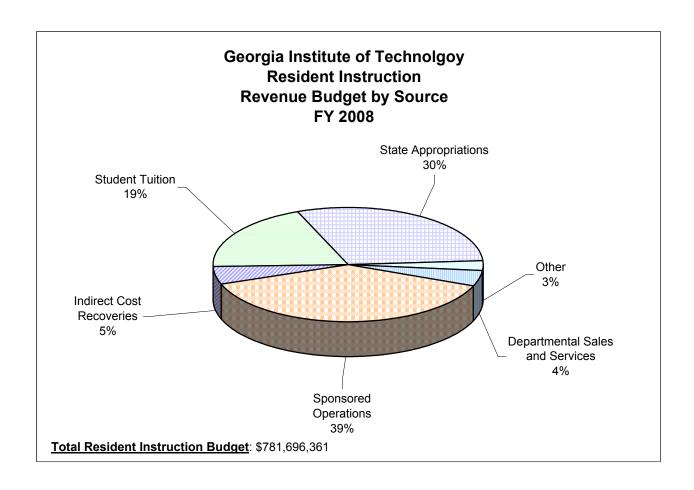

#### Georgia Institute of Technology Resident Instruction Summary Revenue & Expenditure Budget

|                                                 | FY:             | FY 2008        |                 |
|-------------------------------------------------|-----------------|----------------|-----------------|
|                                                 | Original Budget | Amended Budget | Original Budget |
| Revenue                                         |                 |                |                 |
| General Operations                              |                 |                |                 |
| Indirect Cost Recoveries                        | 39,000,000      | 39,000,000     | 39,975,000      |
| Student Tuition                                 | 127,173,863     | 131,126,572    | 150,454,494     |
| State Appropriations                            | 211,508,464     | 211,341,571    | 225,628,986     |
| Other General                                   | 18,445,000      | 24,514,736     | 20,050,000      |
| Total General Operations                        | 396,127,327     | 405,982,879    | 436,108,480     |
| Research Consortium                             |                 |                |                 |
| State Appropriations                            | 2,854,031       | 7,864,082      | 2,738,209       |
| Other Sources                                   | 7,202,611       | 7,116,938      | 7,217,790       |
| Total Research Consortium                       | 10,056,642      | 14,981,020     | 9,955,999       |
| Special Funding Initiative                      |                 |                |                 |
| State Appropriations                            | 570,031         | 929,231        | 631,882         |
| Total State Appropriations                      | 570,031         | 929,231        | 631,882         |
| Total State Appropriations                      | 370,031         | 929,231        | 031,002         |
| Departmental Sales and Services                 | 30,000,000      | 30,000,000     | 35,000,000      |
| Sponsored Operations                            | 300,000,000     | 300,000,000    | 300,000,000     |
| Total Revenue                                   | 736,754,000     | 751,893,130    | 781,696,361     |
|                                                 |                 |                |                 |
| Total Resident Instruction State Appropriations | 214,932,526     | 220,134,884    | 228,999,077     |
| Expenditures                                    |                 |                |                 |
| General Operations                              |                 |                |                 |
| Instruction                                     | 148,447,440     | 142,476,104    | 165,604,808     |
| Research                                        | 67,530,027      | 76,519,147     | 74,552,185      |
| Public Service                                  | 358,795         | 1,390,067      | 821,829         |
| Academic Support                                | 40,801,114      | 39,693,144     | 44,943,684      |
| Student Services                                | 17,617,984      | 17,662,569     | 18,526,889      |
| Institutional Support                           | 48,119,788      | 43,492,382     | 53,122,573      |
| Operation of Plant                              | 60,195,863      | 74,388,785     | 78,536,512      |
| Total General Operations                        | 383,071,011     | 395,622,198    | 436,108,480     |
| Research Consortium                             | 10,056,642      | 14,572,192     | 9,955,999       |
| Special Funding Initiative                      | 570,031         | 935,827        | 631,882         |
| Departmental Sales and Services                 | 43,056,316      | 31,425,452     | 35,000,000      |
| Sponsored Operations                            | 300,000,000     | 299,999,552    | 300,000,000     |
| Total Expenditures                              | 736,754,000     | 742,555,221    | 781,696,361     |