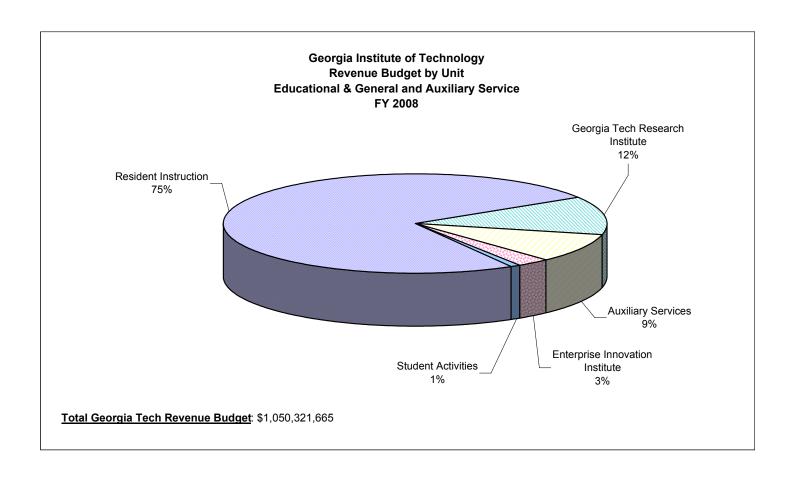

#### Revenues

Georgia Tech's revenue budget totals \$1.0 billion in Fiscal 2008, broken down as follows:

| Georgia Tech Revenue by Major Program Fiscal 2008 Budget (in millions of dollars) |           |      |  |  |  |  |  |
|-----------------------------------------------------------------------------------|-----------|------|--|--|--|--|--|
| Resident Instruction                                                              | \$781.7   | 74%  |  |  |  |  |  |
| Georgia Tech Research Institute (GTRI)                                            | 130.8     | 12%  |  |  |  |  |  |
| Enterprise Innovation Institute (EII)                                             | 28.0      | 3%   |  |  |  |  |  |
| Student Activities                                                                | 10.1      | 1%   |  |  |  |  |  |
| Auxiliary Enterprises 99.7 9%                                                     |           |      |  |  |  |  |  |
| Total Revenue Budget                                                              | \$1,050.3 | 100% |  |  |  |  |  |

The major programs are as follows:

- Resident Instruction is a designation established by the State of Georgia and includes all
  of Georgia Tech's colleges and administrative functions.
- GTRI is the major applied research arm of Georgia Tech.
- **EII** is Georgia Tech's economic development operation that "helps enterprises improve their competitiveness through the application of science, technology and innovation."
- **Student Activities** functions are funded through the Student Activities Fee and Campus Recreation Center (CRC) fees paid by faculty and staff. The \$10.1 million covers operation of the CRC and the Student Center, along with student organizations.
- Auxiliary Enterprises are Georgia Tech business-like operations that cover operating costs
  through student and other fees. Included are food service, housing, parking and
  transportation, health services, the Buzz Card, and retail operations.

#### Georgia Institute of Technology Summary Revenue Budget by Unit Educational & General and Auxliary Services

|                                 | FY:             | FY 2007        |                 |  |
|---------------------------------|-----------------|----------------|-----------------|--|
|                                 | Original Budget | Amended Budget | Original Budget |  |
| Revenue By Unit                 |                 |                |                 |  |
| Educational & General           |                 |                |                 |  |
| Resident Instruction            | 736,754,000     | 751,893,130    | 781,696,361     |  |
| Georgia Tech Research Institute | 130,466,440     | 139,259,358    | 130,786,385     |  |
| Enterprise Innovation Institute | 27,447,215      | 26,909,753     | 27,974,712      |  |
| Student Activities              | 9,277,562       | 10,818,314     | 10,110,501      |  |
| Total Educational & General     | 903,945,217     | 928,880,555    | 950,567,959     |  |
| Auxiliary Services              | 82,382,224      | 87,427,819     | 99,753,706      |  |
| Total Revenue Budget by Unit    | 986,327,441     | 1,016,308,374  | 1,050,321,665   |  |