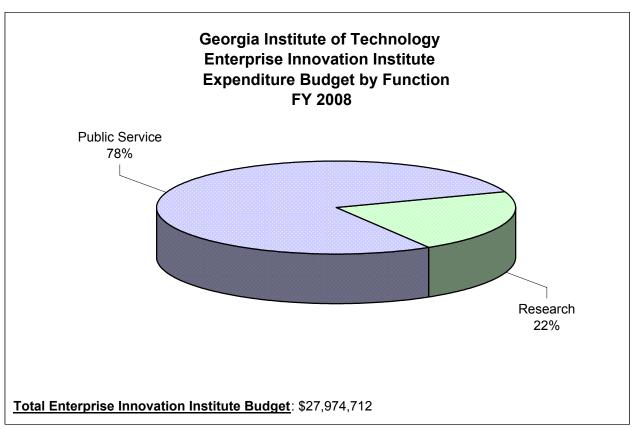

## Georgia Institute of Technology Expenditure Budget by Function Educational & General and Auxiliary Services

|                                       | FY 2007         |                   |  |
|---------------------------------------|-----------------|-------------------|--|
|                                       | Original Budget | Amended<br>Budget |  |
| Educational & General                 |                 |                   |  |
| Resident Instruction                  |                 |                   |  |
| Instruction                           | 196,864,814     | 172,308,244       |  |
| Research                              | 300,845,008     | 338,259,937       |  |
| Public Service                        | 1,302,752       | 6,317,831         |  |
| Academic Support                      | 43,002,955      | 40,867,877        |  |
| Student Services                      | 19,350,075      | 18,838,568        |  |
| Institutional Support                 | 51,074,933      | 48,418,174        |  |
| Operation of Plant                    | 124,313,463     | 82,544,590        |  |
| Scholarships & Fellowships            |                 | 35,000,000        |  |
| Total Resident Instruction            | 736,754,000     | 742,555,221       |  |
| Georgia Tech Research Institute       |                 |                   |  |
| Research                              | 120,266,440     | 129,059,358       |  |
| Operation of Plant                    | 10,200,000      | 10,200,000        |  |
| Total Georgia Tech Research Institute | 130,466,440     | 139,259,358       |  |
| Enterprise Innovation Institute       |                 |                   |  |
| Research                              | 7,070,767       | 6,508,141         |  |
| Public Service                        | 20,376,448      | 20,401,612        |  |
| Total Enterprise Innovation Institute | 27,447,215      | 26,909,753        |  |
| Student Activities                    |                 |                   |  |
| Student Services                      | 9,277,562       | 10,818,314        |  |
| Total Student Activities              | 9,277,562       | 10,818,314        |  |
| Total Educational & General           |                 |                   |  |
| Instruction                           | 196,864,814     | 172,308,244       |  |
| Research                              | 428,182,215     | 473,827,436       |  |
| Public Service                        | 21,679,200      | 26,719,443        |  |
| Academic Support                      | 43,002,955      | 40,867,877        |  |
| Student Services                      | 28,627,637      | 29,656,882        |  |
| Institutional Support                 | 51,074,933      | 48,418,174        |  |
| Operation of Plant                    | 134,513,463     | 92,744,590        |  |
| Scholarships & Fellowships            |                 | 35,000,000        |  |
| Total Educational & General           | 903,945,217     | 919,542,646       |  |

| FY 2008        |             |           |             |              |                |  |  |
|----------------|-------------|-----------|-------------|--------------|----------------|--|--|
| Total Original | Personal    |           | Operating   | Carriana ant | Total Non-Pers |  |  |
| Budget         | Services    | Travel    | Supplies    | Equipment    | Svcs           |  |  |
|                |             |           |             |              |                |  |  |
| 194,307,100    | 159,330,834 | 1,132,379 | 30,335,159  | 3,508,728    | 34,976,266     |  |  |
| 334,996,175    | 225,684,444 | 3,022,076 | 84,926,257  | 21,363,398   | 109,311,731    |  |  |
| 6,950,492      | 6,123,111   | 7,500     | 714,881     | 105,000      | 827,381        |  |  |
| 45,939,240     | 35,652,906  | 297,767   | 4,151,890   | 5,836,677    | 10,286,334     |  |  |
| 19,871,374     | 17,763,557  | 95,557    | 1,810,569   | 201,691      | 2,107,817      |  |  |
| 59,071,320     | 48,552,211  | 212,420   | 10,217,345  | 89,344       | 10,519,109     |  |  |
| 85,560,660     | 22,893,107  | 65,020    | 62,327,213  | 275,320      | 62,667,553     |  |  |
| 35,000,000     |             |           | 35,000,000  |              | 35,000,000     |  |  |
| 781,696,361    | 516,000,170 | 4,832,719 | 229,483,314 | 31,380,158   | 265,696,191    |  |  |
|                |             |           |             |              |                |  |  |
| 120,586,385    | 85,482,416  | 4,067,944 | 26,466,082  | 4,569,943    | 35,103,969     |  |  |
| 10,200,000     | 1,612,000   | 30,000    | 8,308,000   | 250,000      | 8,588,000      |  |  |
| 130,786,385    | 87,094,416  | 4,097,944 | 34,774,082  | 4,819,943    | 43,691,969     |  |  |
|                |             |           |             |              |                |  |  |
| 6,157,545      | 4,455,163   | 41,000    | 1,641,382   | 20,000       | 1,702,382      |  |  |
| 21,817,167     | 11,149,345  | 389,039   | 10,178,783  | 100,000      | 10,667,822     |  |  |
| 27,974,712     | 15,604,508  | 430,039   | 11,820,165  | 120,000      | 12,370,204     |  |  |
|                |             |           |             |              |                |  |  |
| 10,110,501     | 3,019,410   | 89,657    | 4,501,434   | 2,500,000    | 7,091,091      |  |  |
| 10,110,501     | 3,019,410   | 89,657    | 4,501,434   | 2,500,000    | 20,221,002     |  |  |
|                |             |           |             |              |                |  |  |
| 194,307,100    | 159,330,834 | 1,132,379 | 30,335,159  | 3,508,728    | 34,976,266     |  |  |
| 461,740,105    | 315,622,023 | 7,131,020 | 113,033,721 | 25,953,341   | 146,118,082    |  |  |
| 28,767,659     | 17,272,456  | 396,539   | 10,893,664  | 205,000      | 11,495,203     |  |  |
| 45,939,240     | 35,652,906  | 297,767   | 4,151,890   | 5,836,677    | 10,286,334     |  |  |
| 29,981,875     | 20,782,967  | 185,214   | 6,312,003   | 2,701,691    | 9,198,908      |  |  |
| 59,071,320     | 48,552,211  | 212,420   | 10,217,345  | 89,344       | 10,519,109     |  |  |
| 95,760,660     | 24,505,107  | 95,020    | 70,635,213  | 525,320      | 71,255,553     |  |  |
| 35,000,000     |             |           | 35,000,000  |              | 35,000,000     |  |  |
| 950,567,959    | 621,718,504 | 9,450,359 | 280,578,995 | 38,820,101   | 328,849,455    |  |  |