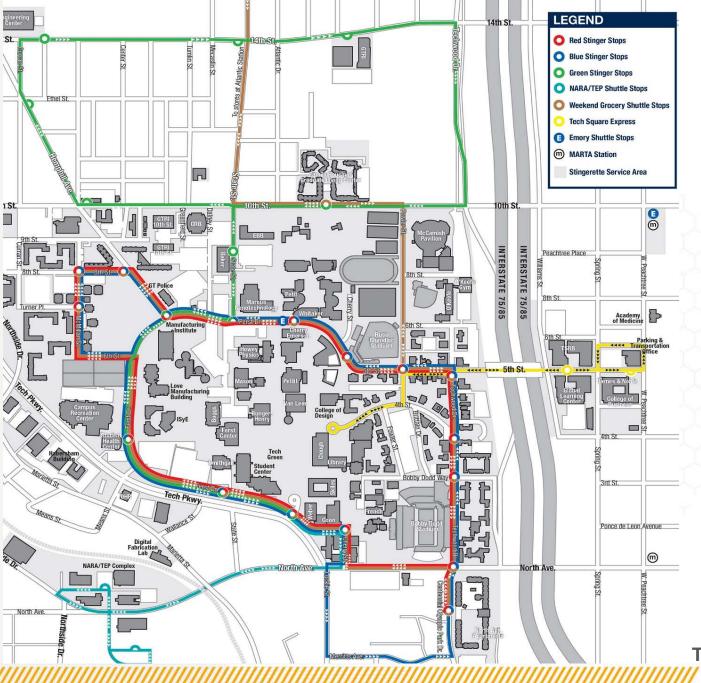

### **Transportation Overview**

- Trolleys 5 in operation on the daytime Tech Trolley route, and 2 on the Midnight Rambler route
- Stinger buses 8 in operation daily on the Red, Blue routes; 3 on the Green route; 2 on the Tech Square Express route; and 1 Stinger on the weekend Grocery shuttle
- 1 Shuttle bus on the Emory route\*
- 1 Shuttle bus on the NARA/TEP route
- Stingerette service with 9 vans, including 3 used for para-transit service
  - Para-transit weekdays 7:30am to 6pm
  - Night time from 6pm to 7am seven days a week
- 9 **Zipcars** on campus
- Carpooling (discounted pricing)
  - 824 carpool permits (1,854 participants)
- Bike Share program
  - BuzzBike semester rentals (25 bikes available per semester)
  - City of Atlanta Relay Bikes 6 campus locations (approximately 60 bikes)
- MARTA pass program
  - Averaging 980 pass sales/month (Nov. '16 Oct. '17)