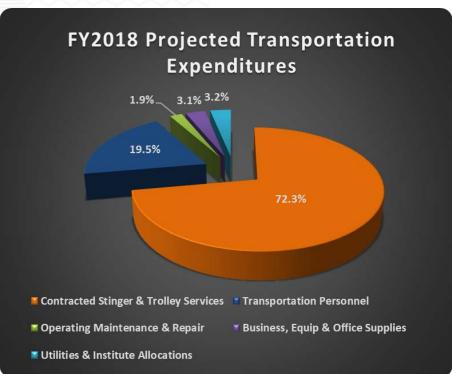

ed pricing)
  - 824 carpool permits (1,854 participants)
- Bike Share program
  - BuzzBike semester rentals (25 bikes available per semester)
  - City of Atlanta Relay Bikes 6 campus locations (approximately 60 bikes)
- MARTA pass program
  - Averaging 980 pass sales/month (Nov. '16 Oct. '17)

\*Emory shuttle is not funded from the transportation fee

### **Current Transportation Fee**



- FY2018 No Fee Increase
- Transportation fee remained at \$85 (Fall/Spring)
- How FY2018 Dollars Used
  - Changed Red, Blue, Midnight Rambler and Weekend Grocery shuttle to serve W. Village Dining
  - Maintained Service
  - Supported Contractual Obligations

### **Transportation Revenue**



### **Revenue Sources by Category:**





### **Transportation Expenditures**



### **Expenses by Category:**





# Transportation Historical Fee Levels





- Student fee increase FY12 FY18 of \$9
- Costs risen over 22% during same period
- Contractual obligations impact annual budget – Average 3%
- Potential increase of 5%
- Projected budget deficit - current fiscal year

**Transportation Financial Data** 

#### **Mandatory Fee**

Fiscal Year 2019

#### **Financial Data**

| <u>Transportation Fee</u>                               |                                 |              |              |                                               |                                               |                                                         |                                               |
|---------------------------------------------------------|---------------------------------|-------------