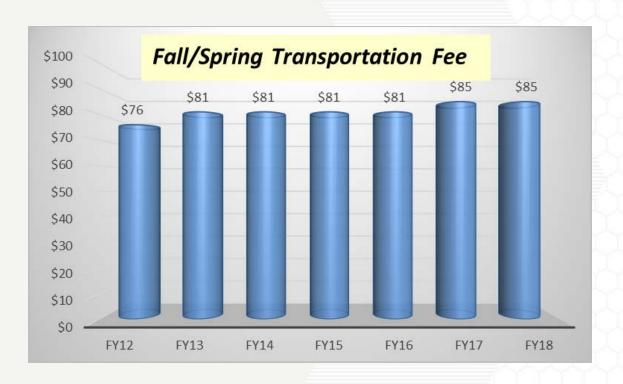

### **Current Transportation Fee**

- FY2018 No Fee Increase
- Transportation fee remained at \$85 (Fall/Spring)
- How FY2018 Dollars Used
  - Changed Red, Blue, Midnight Rambler and Weekend Grocery shuttle to serve W. Village Dining
  - Maintained Service
  - Supported Contractual Obligations

# Transportation Historical Fee Levels

- Student fee increase FY12 FY18 of \$9
- Costs risen over 22% during same period
- Contractual obligations impact annual budget – Average 3%
- Potential increase of 5%
- Projected budget deficit - current fiscal year