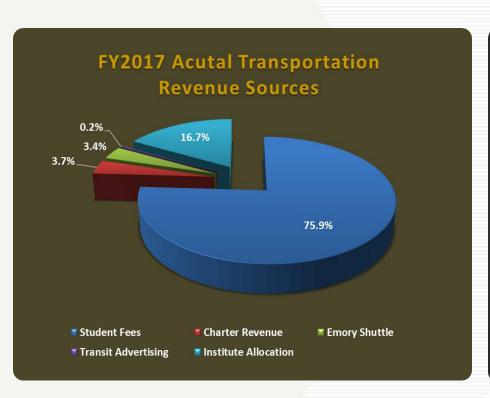

pm to 7am seven days a week
- 9 **Zipcars** on campus
- Carpooling (discounted pricing)
  - 824 carpool permits (1,854 participants)
- Bike Share program
  - BuzzBike semester rentals (25 bikes available per semester)
  - City of Atlanta Relay Bikes 6 campus locations (approximately 60 bikes)
- MARTA pass program
  - Averaging 980 pass sales/month (Nov. '16 Oct. '17)

\*Emory shuttle is not funded from the transportation fee

### **Current Transportation Fee**



- FY2018 No Fee Increase
- Transportation fee remained at \$85 (Fall/Spring)
- How FY2018 Dollars Used
  - Changed Red, Blue, Midnight Rambler and Weekend Grocery shuttle to serve W. Village Dining
  - Maintained Service
  - Supported Contractual Obligations

### **Transportation Revenue**



### **Revenue Sources by Category:**





### **Transportation Expenditures**



### **Expenses by Category:**





# Transportation Historical Fee Levels





- Student fee increase FY12 FY18 of \$9
- Costs risen over 22% during same period
- Contractual obligations impact annual budget – Average 3%
- Potential increase of 5%
- Projected budget deficit - current fiscal year

**Transportation Financial Data** 

#### **Mandatory Fee**

Fiscal Year 2019

#### **Financial Data**

| <u>Transportation Fee</u>                               |                                 |              |              |                                               |                                               |                                                         |                                               |
|-----------------------------