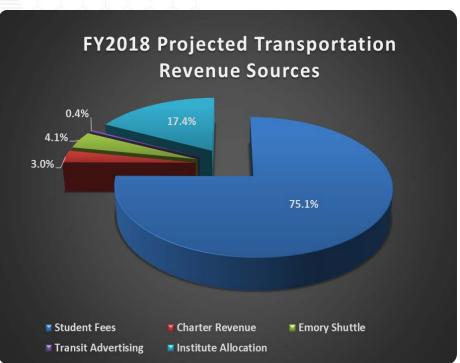

to 7am seven days a week
- 9 **Zipcars** on campus
- Carpooling (discounted pricing)
  - 824 carpool permits (1,854 participants)
- Bike Share program
  - BuzzBike semester rentals (25 bikes available per semester)
  - City of Atlanta Relay Bikes 6 campus locations (approximately 60 bikes)
- MARTA pass program
  - Averaging 980 pass sales/month (Nov. '16 Oct. '17)

\*Emory shuttle is not funded from the transportation fee

### **Current Transportation Fee**



- FY2018 No Fee Increase
- Transportation fee remained at \$85 (Fall/Spring)
- How FY2018 Dollars Used
  - Changed Red, Blue, Midnight Rambler and Weekend Grocery shuttle to serve W. Village Dining
  - Maintained Service
  - Supported Contractual Obligations

### **Transportation Revenue**



### **Revenue Sources by Category:**





### **Transportation Expenditures**



### **Expenses by Category:**





# Transportation Historical Fee Levels





- Student fee increase FY12 FY18 of \$9
- Costs risen over 22% during same period
- Contractual obligations impact annual budget – Average 3%
- Potential increase of 5%
- Projected budget deficit - current fiscal year

**Transportation Financial Data** 

#### **Mandatory Fee**

Fiscal Year 2019

#### **Financial Data**

| <u>Transportation Fee</u>                               |                                 |              |              |                                               |                                               |                                                         |                                               |
|-------------------------------