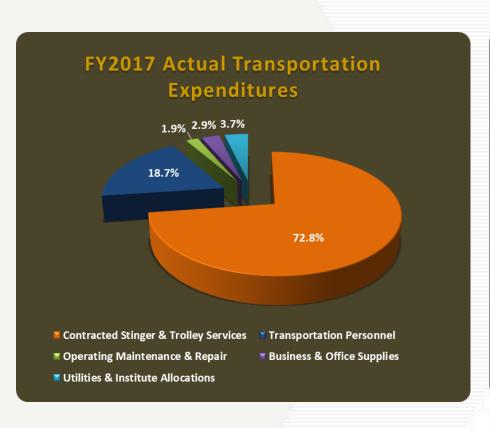

nted pricing)
  - 824 carpool permits (1,854 participants)
- Bike Share program
  - BuzzBike semester rentals (25 bikes available per semester)
  - City of Atlanta Relay Bikes 6 campus locations (approximately 60 bikes)
- MARTA pass program
  - Averaging 980 pass sales/month (Nov. '16 Oct. '17)

\*Emory shuttle is not funded from the transportation fee

### **Current Transportation Fee**



- FY2018 No Fee Increase
- Transportation fee remained at \$85 (Fall/Spring)
- How FY2018 Dollars Used
  - Changed Red, Blue, Midnight Rambler and Weekend Grocery shuttle to serve W. Village Dining
  - Maintained Service
  - Supported Contractual Obligations

### **Transportation Revenue**



### **Revenue Sources by Category:**





### **Transportation Expenditures**



### **Expenses by Category:**





# Transportation Historical Fee Levels





- Student fee increase FY12 FY18 of \$9
- Costs risen over 22% during same period
- Contractual obligations impact annual budget – Average 3%
- Potential increase of 5%
- Projected budget deficit - current fiscal year

**Transportation Financial Data** 

#### **Mandatory Fee**

Fiscal Year 2019

#### **Financial Data**

| <u>Transportation Fee</u>                               |                                 |              |              |                                               |                                               |                                                         |                                               |
|---------------------------------------------------------|---------------------------------|-----------