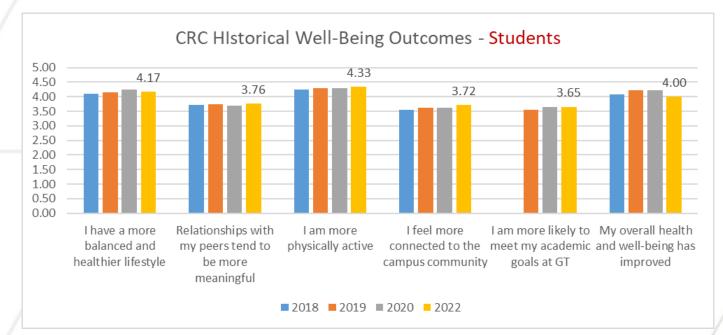

### Program and Facility Usage

|                                                                              |      | Students |      |            |     |      | Employees |      |      |  |
|------------------------------------------------------------------------------|------|----------|------|------------|-----|------|-----------|------|------|--|
|                                                                              | 2018 | 2019     | 2020 | 2022       | П   | 2018 | 2019      | 2020 | 2022 |  |
| Competitive sports (clubs/intramurals)                                       | 13%  | 14%      | 10%  | 11%        | []  | 3%   | 4%        | 3%   | 4%   |  |
| Fitness Programs (drop-in/instructional, personal training, massage therapy) | 5%   | 6%       | 7%   | <b>7</b> % | П   | 7%   | 6%        | 9%   | 8%   |  |
| Leadership Challege Course                                                   |      |          | 1%   |            | Ħ   |      |           | 4%   |      |  |
| Open recreation (indoor & outdoor)                                           | 15%  | 14%      | 12%  | 19%        | П   | 13%  | 19%       | 13%  | 13%  |  |
| Outdoor recreation (climbing wall, wilderness outpost, adventure trips)      | 3%   | 4%       | 1%   | 2%         | П   | 1%   | 1%        | 1%   | 3%   |  |
| Sport Simulator                                                              |      |          |      | 0%         | [ ] |      |           |      | 0%   |  |
| Swimming                                                                     | 7%   | 5%       | 7%   | <b>7</b> % | П   | 12%  | 13%       | 14%  | 15%  |  |
| Tech Wreck summer and break camps (employees only)                           |      |          |      | 0%         | П   | 6%   | 5%        | 5%   | 11%  |  |
| Working out on the fitness floor                                             | 53%  | 55%      | 57%  | 50%        | : 3 | 40%  | 44%       | 37%  | 30%  |  |
| Other                                                                        | 4%   | 3%       | 4%   | 3%         | П   | 19%  | 7%        | 16%  | 16%  |  |
|                                                                              |      |          |      |            |     |      |           |      |      |  |