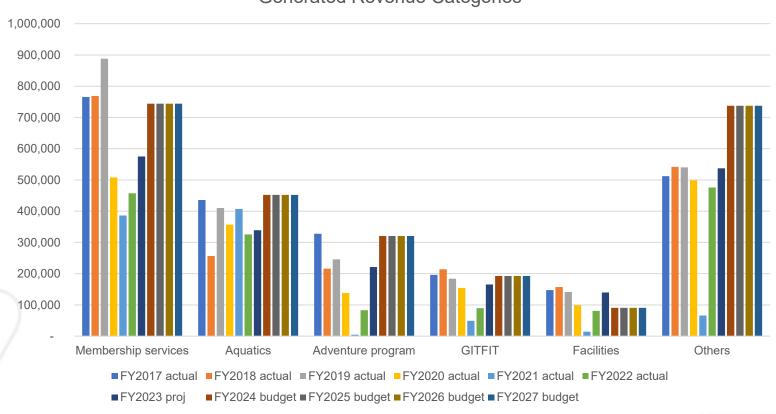

|  |  |
|                              | FY24 Budget Request |  |  |  |  |  |
| Mandatory Fee                | 2,617,476           |  |  |  |  |  |
| Debt Service Fee             | 2,818,045           |  |  |  |  |  |
| Generated Revenue            | 2,537,366           |  |  |  |  |  |
| RI - Residential Instruction | 1,080,879           |  |  |  |  |  |
| ORGT (SGA Tier II)           | 70,574              |  |  |  |  |  |
| Total                        | 9,124,340           |  |  |  |  |  |
|                              |                     |  |  |  |  |  |

#### FY24 Budget Breakdown



- Mandatory Fee
- Generated Revenue
- ORGT (SGA Tier II)
- Debt Service Fee
- RI Residential Instruction



### **CRC Funding Sources**





#### Revenue Categories

#### Generated Revenue Categories





### **CRC** Budget Comparison

|                              | FY23        | FY24                |  |  |  |
|------------------------------|-------------|---------------------|--|--|--|
| Mandatory Fee Ops            | 51          | 51                  |  |  |  |
| Mandatory Fee Debt           | 54          | 54                  |  |  |  |
| •                            |             |                     |  |  |  |
|                              |             |                     |  |  |  |
| Revenue                      | FY23 Budget | FY24 Budget Request |  |  |  |
| Mandatory Fee                | 2,488,547   | 2,617,476           |  |  |  |
| Debt Service Fee             | 2,674,569   | 2,818,045           |  |  |  |
| Generated Revenue            | 1,977,941   | 2,537,366