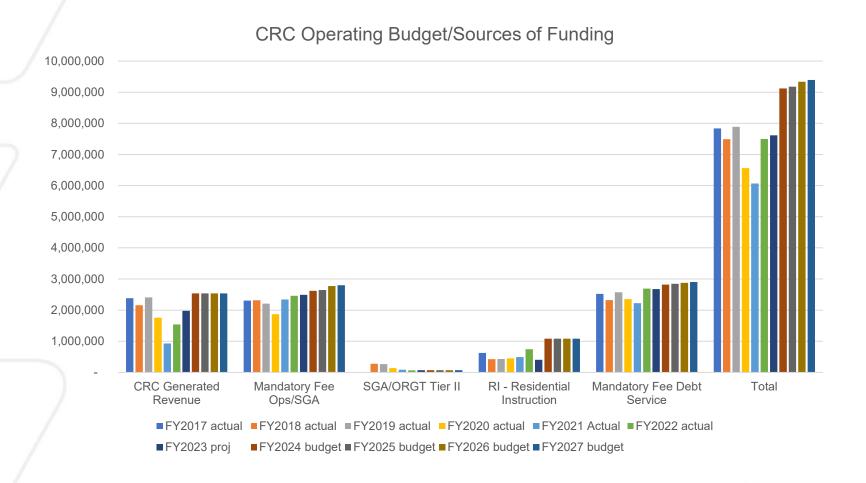

### **CRC Funding Sources**

### **CRC** Budget Comparison

|                              | FY23        | FY24                |  |  |  |
|------------------------------|-------------|---------------------|--|--|--|
| Mandatory Fee Ops            | 51          | 51                  |  |  |  |
| Mandatory Fee Debt           | 54          | 54                  |  |  |  |
| •                            |             |                     |  |  |  |
|                              |             |                     |  |  |  |
| Revenue                      | FY23 Budget | FY24 Budget Request |  |  |  |
| Mandatory Fee                | 2,488,547   | 2,617,476           |  |  |  |
| Debt Service Fee             | 2,674,569   | 2,818,045           |  |  |  |
| Generated Revenue            | 1,977,941   | 2,537,366           |  |  |  |
| RI - Residential Instruction | 406,160     | 1,080,879           |  |  |  |
| ORGT (SGA Tier II)           | 70,574      | 70,574              |  |  |  |
| Subtotal                     | 7,617,791   | 9,124,340           |  |  |  |
|                              |             |                     |  |  |  |
| Expense                      |             |                     |  |  |  |
| Personnel Services           | 3,246,092   | 3,787,715           |  |  |  |
| OS&E                         | 1,697,130   | 2,518,580           |  |  |  |
| Debt Service                 | 2,674,569   | 2,818,045           |  |  |  |
| Subtotal                     | 7,617,791   | 9,124,340           |  |  |  |
|                              |             |                     |  |  |  |