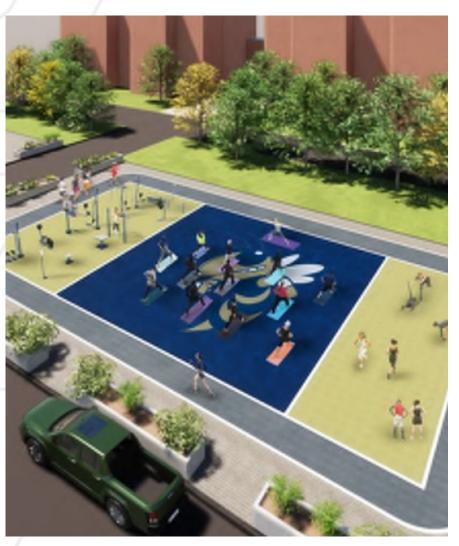

# Future Upgrades/Capital Projects through FY27

- Build Outdoor Shade Structure off Pool Patio
- CRC Vehicle Replacement program
- Install window coverings on 4th and 5th floors
- Build Outdoor Fitness/Activity Facility
- Complete Phase 4 of Competition Pool renovation project, including filter replacement
- Replace roof of CRC
- · Replace turf on Stamps Field