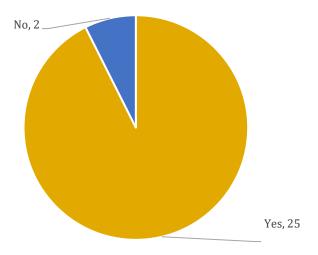

5           234         191         4           270         168         2           50         62         0           0         14         0 |

|             | Student       | Campus      |          |       |
|-------------|---------------|-------------|----------|-------|
|             | Organizations | Departments | External |       |
| TOTAL (Sum) | 1,971         | 1,439       | 63       | 3,473 |
|             |               |             |          |       |



# How would you rate your overall experience starting from reservation request, all the way through to the completion of your event?



#### Was the event space set appropriately per your request?



### Did a member of our event services team contact you in a timely manner?



#### Was the event space comfortable and clean?



### **Budget Implications**

**No SC Operations Fee increase** 

**Entire Campus Center Facility Fee goes to paying debt** 

#### **Growth of Team**

- Team is 75 FTE and 150 students
- Over 30% growth in team between FY22 and FY24

Operating in new spaces for 14 weeks and working off a proforma.

This year we will need to closely monitor revenue during first year of operations.

 Per budget office the budget is net zero but we projecting a deficit of \$300,000

Exhibition Hall 2<sup>nd</sup> floor and Paper & Clay will be open later this semester.

Change in funding - *increase in RI allocation* vs Ops fee allocation

| Funding Source                | FY23        | FY24         |
|-------------------------------|-------------|--------------|
| Student Center Operations Fee |