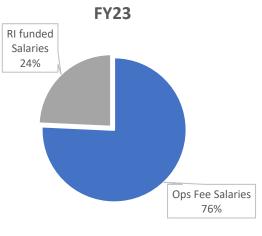

#### **Growth of Team**

- Team is 75 FTE and 150 students
- Over 30% growth in team between FY22 and FY24

Operating in new spaces for 14 weeks and working off a proforma.

This year we will need to closely monitor revenue during first year of operations.

### Changes to funding sources for team members

■ Ops Fee Salaries ■ RI funded Salaries