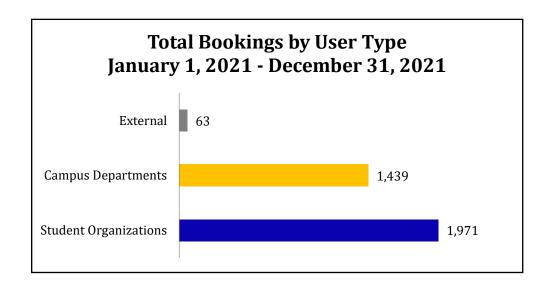

# Reservations for building spaces – FY22 Student Center, Exhibition Hall, West Village

In August, our buildings had 812 reservations (512 department and 270 RSOs)

Exhall = 52

JLSC = 105

Tabling (inside and outside) = 162

Outdoor events = 44

**Classroom reservations = 449** 

| Bookings by Group Type - Exhibition Hall, West Village |
|--------------------------------------------------------|
| July 1, 2021 - June 30, 2022                           |

| Student       |                                           |                                                                                                                                                                                                                                                                        |                                                                                                                                                                                                                                                                                                                                                                                                                                                                                            |
|---------------|-------------------------------------------|------------------------------------------------------------------------------------------------------------------------------------------------------------------------------------------------------------------------------------------------------------------------|--------------------------------------------------------------------------------------------------------------------------------------------------------------------------------------------------------------------------------------------------------------------------------------------------------------------------------------------------------------------------------------------------------------------------------------------------------------------------------------------|
| Organizations | Departments                               | External                                                                                                                                                                                                                                                               | Total (Sum)                                                                                                                                                                                                                                                                                                                                                                                                                                                                                |
| 11            | 90                                        | 19                                                                                                                                                                                                                                                                     | 120                                                                                                                                                                                                                                                                                                                                                                                                                                                                                        |
| 119           | 154                                       | 8                                                                                                                                                                                                                                                                      | 281                                                                                                                                                                                                                                                                                                                                                                                                                                                                                        |
| 268           | 152                                       | 7                                                                                                                                                                                                                                                                      | 427                                                                                                                                                                                                                                                                                                                                                                                                                                                                                        |
| 257           | 158                                       | 4                                                                                                                                                                                                                                                                      | 419                                                                                                                                                                                                                                                                                                                                                                                                                                                                                        |
| 217           | 171                                       | 1                                                                                                                                                                                                                                                                      | 389                                                                                                                                                                                                                                                                                                                                                                                                                                                                                        |
| 119           | 75                                        | 5                                                                                                                                                                                                                                                                      | 199                                                                                                                                                                                                                                                                                                                                                                                                                                                                                        |
| 155           | 64                                        | 8                                                                                                                                                                                                                                                                      | 227                                                                                                                                                                                                                                                                                                                                                                                                                                                                                        |
| 271           | 140                                       | 5                                                                                                                                                                                                                                                                      | 416                                                                                                                                                                                                                                                                                                                                                                                                                                                                                        |
| 234           | 191                                       | 4                                                                                                                                                                                                                                                                      | 429                                                                                                                                                                                                                                                                                                                                                                                                                                                                                        |
| 270           | 168                                       | 2                                                                                                                                                                                                                                                                      | 440                                                                                                                                                                                                                                                                                                                                                                                                                                                                                        |
| 50            | 62                                        | 0                                                                                                                                                                                                                                                                      | 112                                                                                                                                                                                                                                                                                                                                                                                                                                                                                        |
| 0             | 14                                        | 0                                                                                                                                                                                                                                                                      | 14                                                                                                                                                                                                                                                                                                                                                                                                                                                                                         |
|               | 11 119 268 257 217 119 155 271 234 270 50 | Organizations       Departments         11       90         119       154         268       152         257       158         217       171         119       75         4       40         234       191         270       168         50       62         0       14 | Organizations         Departments         External           11         90         19           119         154         8           268         152         7           257         158         4           217         171         1           119         75         5           155         64         8           271         140         5           234         191         4           270         168         2           50         62         0           0         14         0 |

|             | Student       | Campus      |          |       |
|-------------|---------------|-------------|----------|-------|
|             | Organizations | Departments | External |       |
| TOTAL (Sum) | 1,971         | 1,439       | 63       | 3,473 |
|             |               |             |          |       |