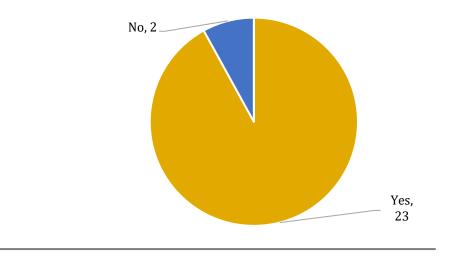

64         8           271         140         5           234         191         4           270         168         2           50         62         0           0         14         0 |

|             | Student       | Campus      |          |       |
|-------------|---------------|-------------|----------|-------|
|             | Organizations | Departments | External |       |
| TOTAL (Sum) | 1,971         | 1,439       | 63       | 3,473 |
|             |               |             |          |       |



# How would you rate your overall experience starting from reservation request, all the way through to the completion of your event?



#### Was the event space set appropriately per your request?



### Did a member of our event services team contact you in a timely manner?



#### Was the event space comfortable and clean?



### **Budget Implications**

**No SC Operations Fee increase** 

**Entire Campus Center Facility Fee goes to paying debt** 

#### **Growth of Team**

- Team is 75 FTE and 150 students
- Over 30% growth in team between FY22 and FY24

Operating in new spaces for 14 weeks and working off a proforma.

This year we will need to closely monitor revenue during first year of operations.

 Per budget office the budget is net zero but we projecting a deficit of \$300,000

Exhibition Hall 2<sup>nd</sup> floor and Paper & Clay will be open later this semester.

Change in funding - *increase in RI allocation* vs Ops fee allocation

| Funding Source                | FY23        | FY24         |
|-------------------------------|-------------|----------