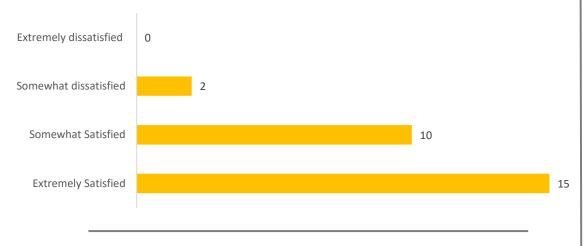

# How would you rate your overall experience starting from reservation request, all the way through to the completion of your event?

#### Was the event space set appropriately per your request?

### Did a member of our event services team contact you in a timely manner?

#### Was the event space comfortable and clean?