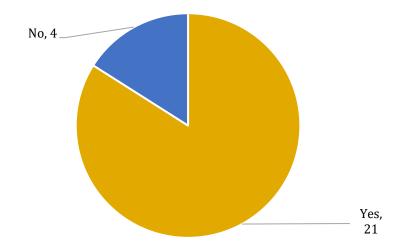

# How would you rate your overall experience starting from reservation request, all the way through to the completion of your event?