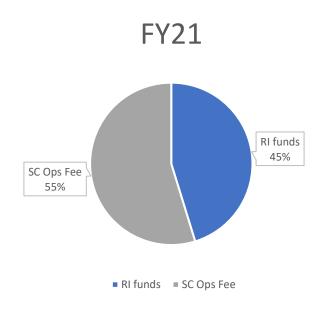

 Per budget office the budget is net zero but we projecting a deficit of \$300,000

Exhibition Hall 2<sup>nd</sup> floor and Paper & Clay will be open later this semester.

Change in funding - *increase in RI allocation* vs Ops fee allocation

## **Changes to funding sources from FY21-FY24**