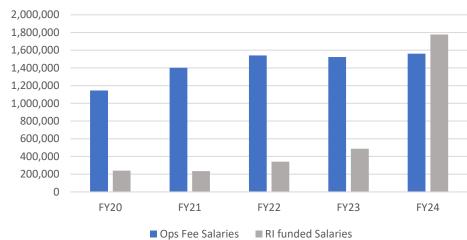

#### **Growth of Team**

- Team is 75 FTE and 150 students
- Over 30% growth in team between FY22 and FY24

Operating in new spaces for 14 weeks and working off a proforma.

This year we will need to closely monitor revenue during first year of operations.

### Changes to funding sources for team members

■ Ops Fee Salaries ■ RI funded Salaries