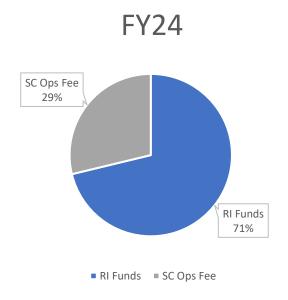

 Per budget office the budget is net zero but we projecting a deficit of \$300,000

Exhibition Hall 2<sup>nd</sup> floor and Paper & Clay will be open later this semester.

Change in funding - *increase in RI allocation* vs Ops fee allocation

## **Changes to funding sources from FY21-FY24**