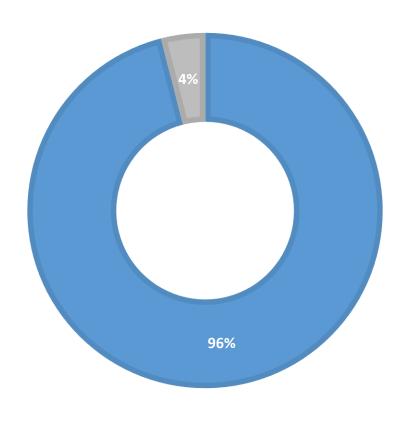

|              |
| (\$32)                        | \$1,523,361 | \$1,594,474  |
| Campus Center Facility Fee    |             |              |
| (\$85)                        | \$4,110,703 | \$4,310,862  |
| Sales and Services            | \$522,835   | \$673,951    |
| RI Budget Support             | \$3,635,866 | \$3,990,761  |
| Other income                  | \$23,929    | \$24,408     |
| Total Budget                  | \$9,816,964 | \$10,594,456 |
|                               |             |              |

# Student Center Operations Fee – FY24

#### No Fee increase

Total fee amount collected - \$1,594,474

- Personal Services\$1,531,615
- Non-Personal Services \$62,859
  - Supplies & Material
  - Maintenance & Repairs
  - Contracted Services
  - Telecommunications







## **Changes to funding sources from FY21-FY24**





### Changes to funding sources for team members













■ Ops Fee Salaries ■ RI funded Salaries















# Questions?

Open House coming soon....