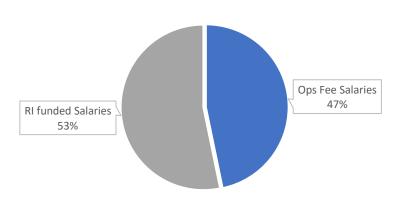

## **Changes to funding sources from FY21-FY24**

### Changes to funding sources for team members

■ Ops Fee Salaries ■ RI funded Salaries